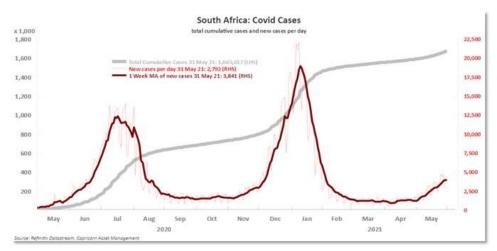

## **Corona Tracker**

| 5:34            | 01-Jun-2021  |           |                    | GLOBAL CASES SOURCE - REUTERS |  |
|-----------------|--------------|-----------|--------------------|-------------------------------|--|
| Total Recovered | Total Deaths | New Cases | Confirmed<br>Cases |                               |  |
| 121,419,026     | 3,695,457    | 263,729   | 170,628,101        | GLOBAL                        |  |

The number of new cases is distorted by cut-off times.