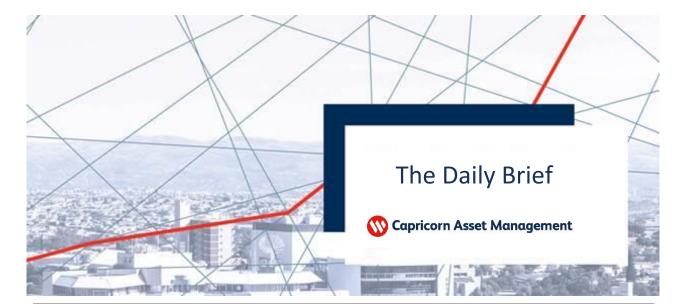

Concerns about global inflation have supported gold, with prices for the yellow metal rising 8% this month, vaulting comfortably above \$1,900. On Tuesday, gold prices traded near a five-month high scaled last week. Oil prices rose ahead of an OPEC+ meeting and on optimism that fuel demand will grow in the months ahead with the summer driving season starting in the United States, the world's top oil consumer. Brent crude futures for August added 1.3% to \$70.2 a barrel, while U.S. crude rose 1.9% to \$67.6. There was little action in cryptocurrencies, with bitcoin steady around \$36,642.