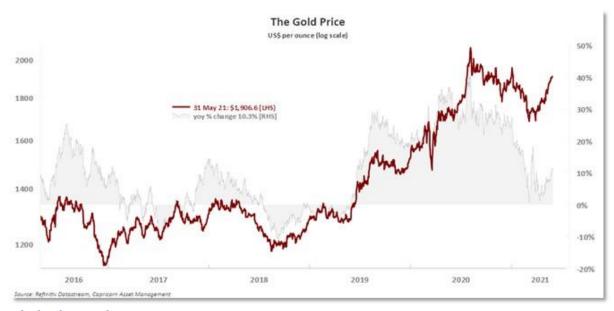

Concerns about global inflation have supported gold, with prices for the yellow metal rising 8% this month, vaulting comfortably above \$1,900. On Tuesday, gold prices traded near a five-month high scaled last week. Oil prices rose ahead of an OPEC+ meeting and on optimism that fuel demand will grow in the months ahead with the summer driving season starting in the United States, the world's top oil consumer. Brent crude futures for August added 1.3% to \$70.2 a barrel, while U.S. crude rose 1.9% to \$67.6. There was little action in cryptocurrencies, with bitcoin steady around \$36,642.